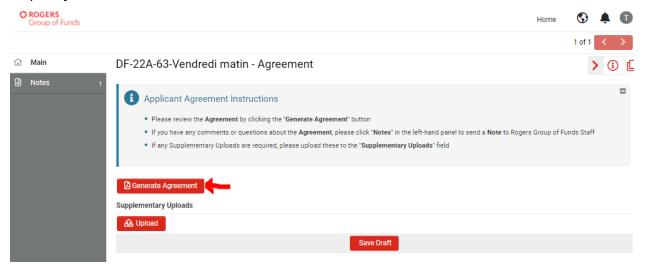

## Pending Agreements

Under the "Pending Agreements" section of your portal you will find Agreements that require your action.

Clicking the 'Generate Agreement' will show you the draft version of the agreement you've been sent. Download this PDF if you would like to retain a copy for your records. You will also be sent an executed copy of the Agreement once it has been fully signed. You may also upload any Supplementary information here if RGF Staff have requested it.